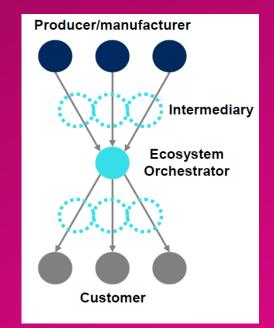

## Industry barriers blur INTEGRATED DIGITAL ECONOMY

TRADITIONALLY, CUSTOMER NEEDS HAVE BEEN SERVED BY DOZENS OF PARALLEL VALUE CHAINS ...

... HOWEVER TECHNOLOGY AND CUSTOMER TRENDS CREATE A SHIFT IN THESE CHAINS ...

Ease of access via digital

Automation

Decrease informational asymmetry

Increase supply chain efficiency

... AND INCREASINGLY, VALUE CHAINS ARE COLLAPSING INTO ONE CHAIN AROUND EACH KEY CUSTOMER NEED