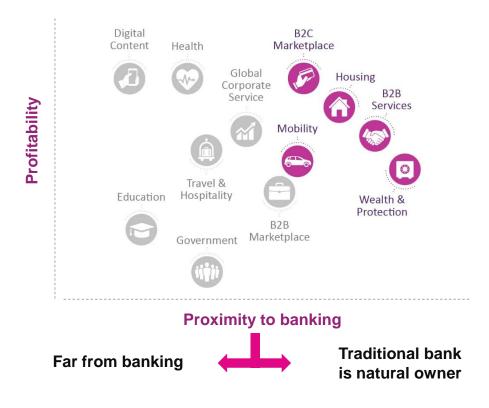

ence & knowledge

### **ATTITUDE TO PERSONAL DATA**

Willing to hand over for better free services

## Industry barriers blur INTEGRATED DIGITAL ECONOMY



TRADITIONALLY, CUSTOMER NEEDS HAVE BEEN SERVED BY DOZENS OF PARALLEL VALUE CHAINS ...



... HOWEVER TECHNOLOGY AND CUSTOMER TRENDS CREATE A SHIFT IN THESE CHAINS ...

Ease of access via digital

Automation

Decrease informational asymmetry

Increase supply chain efficiency

... AND INCREASINGLY, VALUE CHAINS ARE COLLAPSING INTO ONE CHAIN AROUND EACH KEY CUSTOMER NEED



## EMERGING VIEW ..... "ECOSYSTEMS"



The **Global Digital Economy** may be coalescing around **12 large ecosystems.** 



**Some of these ecosystems** may be closer to your business and should be your focus.

#### A banking lens on relevance of converging ecosystems



## Zoom out, then Zoom in ... are you doing the right activities ? YOUR BUSINESS ...



## WHAT ARE EXPONENTIAL TECHNOLOGIES DOING FOR (OR TO) YOUR BUSINESS ?





**DESCRIBE YOUR BUSINESS** 

**IN 5-10 YEARS** 



## Society of Actuaries in Ireland

**Thank You**