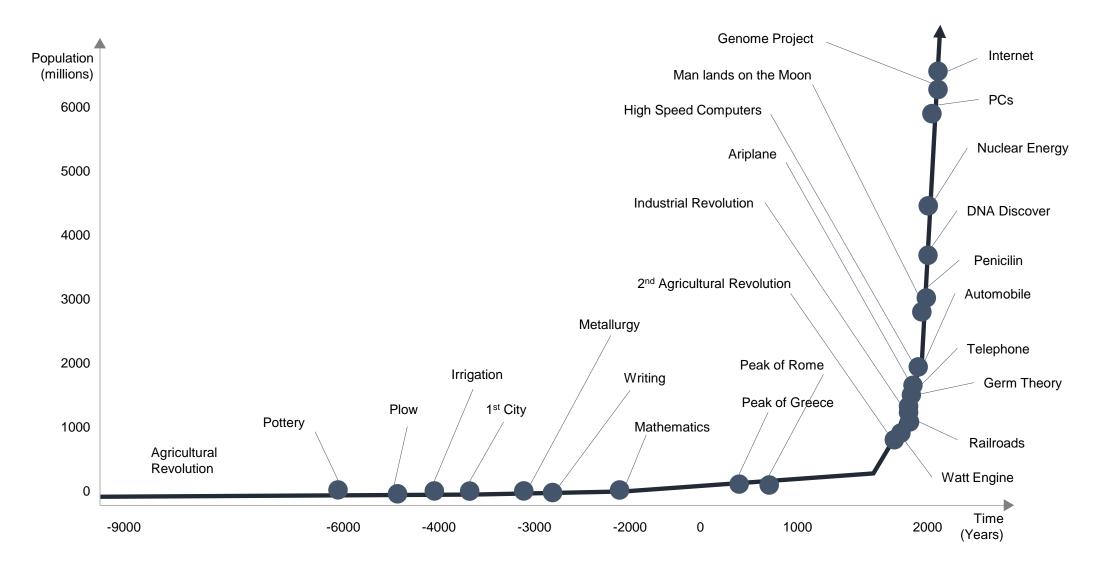

# Intro to exponentials **HUMAN HISTORY**

The world has changed dramatically since the Industrial Revolution and the rate of change continues to accelerate