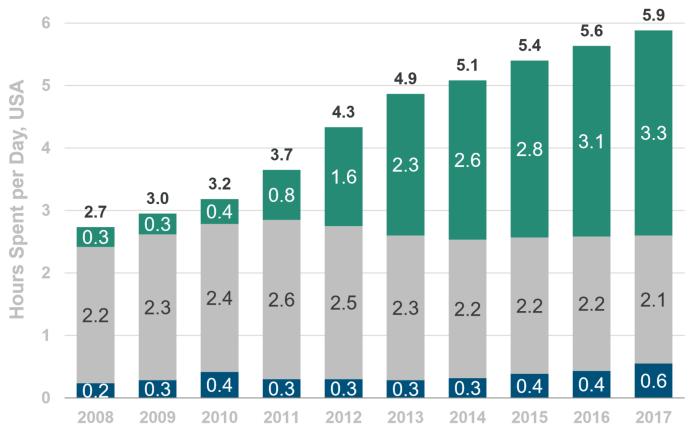

# @4% growth pa – 5.9 Hours per day **DIGITAL MEDIA USAGE GROWING**

**Daily Hours Spent with Digital Media per Adult User** 

Other Connected Devices Desktop / Laptop Mobile