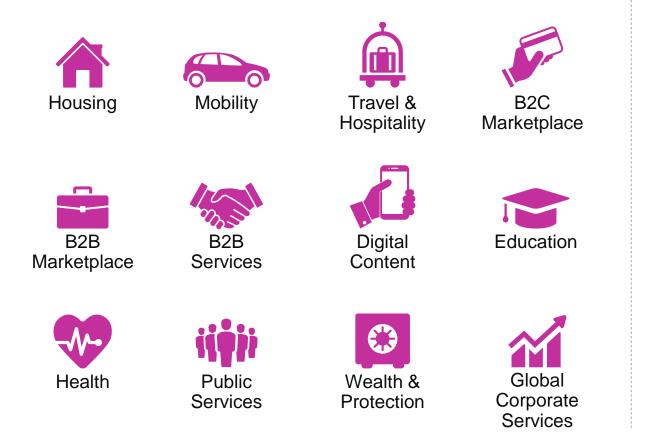

## EMERGING VIEW ..... "ECOSYSTEMS"

The **Global Digital Economy** may be coalescing around **12 large ecosystems.** 

**Some of these ecosystems** may be closer to your business and should be your focus.

#### A banking lens on relevance of converging ecosystems