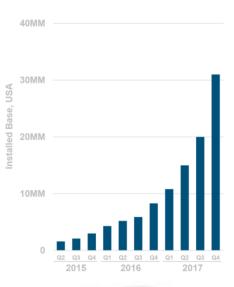

onic Sensors feeding the NVIDIA DRIVE<sup>™</sup> PX 2 AI computing platform.

Autonomous Driving





# @4% growth pa – 5.9 Hours per day **DIGITAL MEDIA USAGE GROWING**



**Daily Hours Spent with Digital Media per Adult User** 



Other Connected Devices Desktop / Laptop Mobile

## Starts @ Search (Amazon, Google ...) **PRODUCT FINDING**



## Rising User engagement drives.. **MONETISATION**



Where Do You Begin Your Product Search?



## Facebook Annualized Revenue per Daily User



## Starts @ Search (Amazon, Google ...) **PRODUCT FINDING**



## Rising User engagement drives.. **MONETISATION**



### **Google Machine Learning Word Accuracy** 100% 95% 95% Word Accuracy Rate 90% 80% 70% 2013 2017 2014 2015 2016 - - Threshold for Human Accuracy Google

#### Amazon Echo Installed Base





#### Amazon Echo Skills





## AIB the 1<sup>st</sup> business in Ireland to use full biometric identification **Exponential technologies ... early adopters**





Voice ID customer proposition has been positively received by our customers. The uptake on this optional servise is in excess of 23K enrolments over 120 days





## Changing global demand & supply side trends RADICALLY DIFFERENT CUSTOMERS

Critical to understand todays customers and learn how to **discover** their needs



#### ... to survive Business must change





Changing global demand & supply side trends are DRASTICALLY CHANGING THE ECONOMY



## SUPPLY SIDE TECHNOLOGY TRENDS

## MARKET IMPLICATIONS

## DEMAND SIDE CUSTOMER TRENDS

#### **MOBILE DIGITAL INTERFACES**

**Reducing information asymmetry** 

#### **MOORE