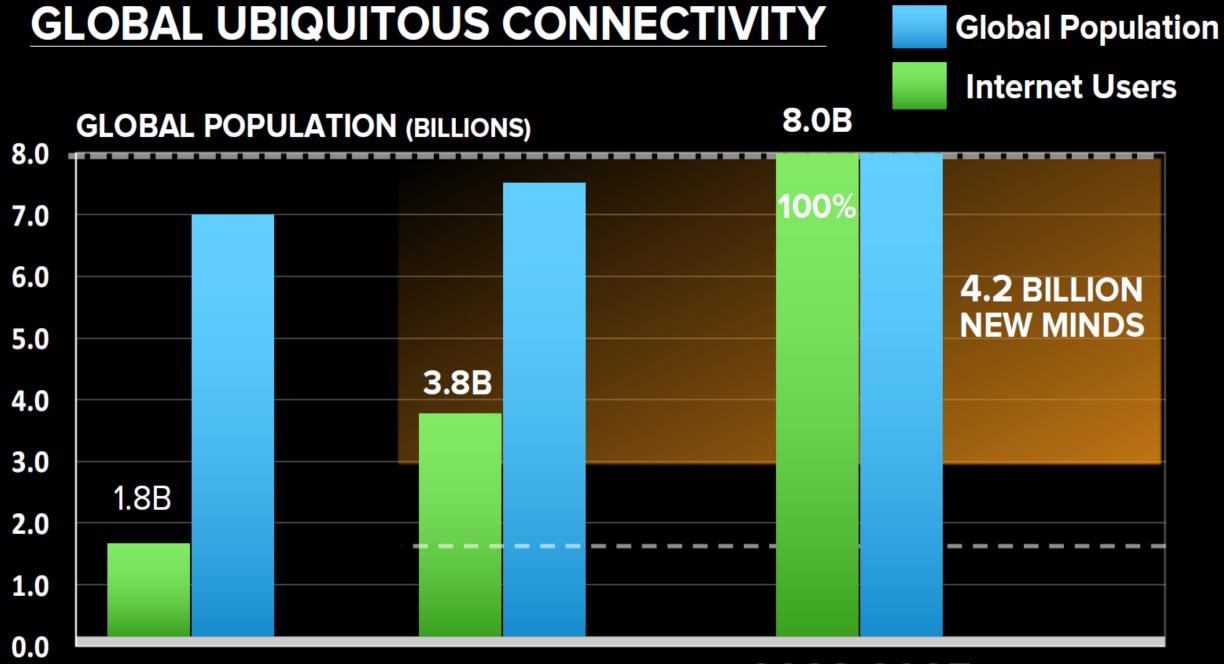

# Intro to exponentials **HUMAN HISTORY**

The world has changed dramatically since the Industrial Revolution and the rate of change continues to accelerate