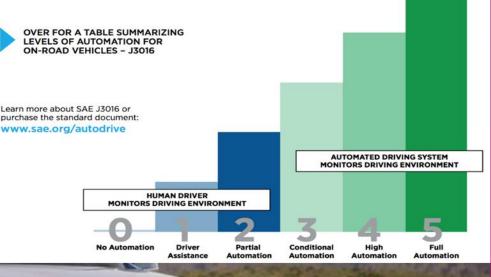

## EVERY TESLA BE FULLY AUTONOMOUS

## 8 Cameras, 12 Ultrasonic Sensors feeding the NVIDIA DRIVE<sup>™</sup> PX 2 AI computing platform.

Autonomous Driving