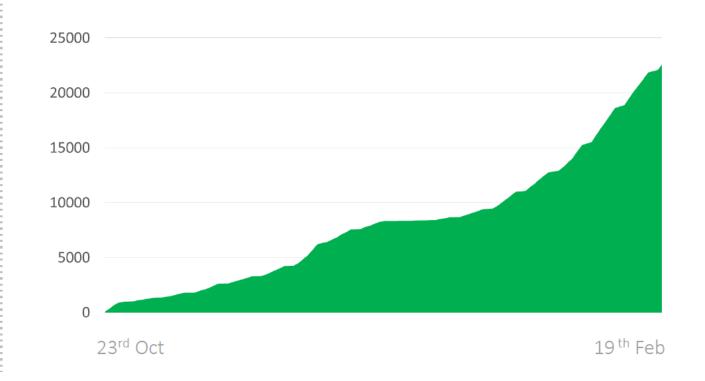

## AIB the 1<sup>st</sup> business in Ireland to use full biometric identification **Exponential technologies ... early adopters**

Voice ID customer proposition has been positively received by our customers. The uptake on this optional servise is in excess of 23K enrolments over 120 days